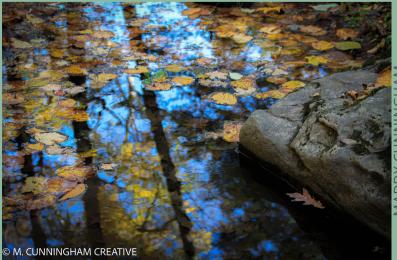

### PHOTOGRAPHY

The Advanced Photo class made the most of the incredible Fall we've had, taking trips to the canal, river, and hidden creeks and meadows to photograph and explore our landscape project. Kelli asked the students to look at light from an aesthetic point of view. They observed soft light, hard light, dappled light and golden light. The culmination were really beautiful observations and compositions. We hope you enjoy looking at them as much as they enjoyed finding them.