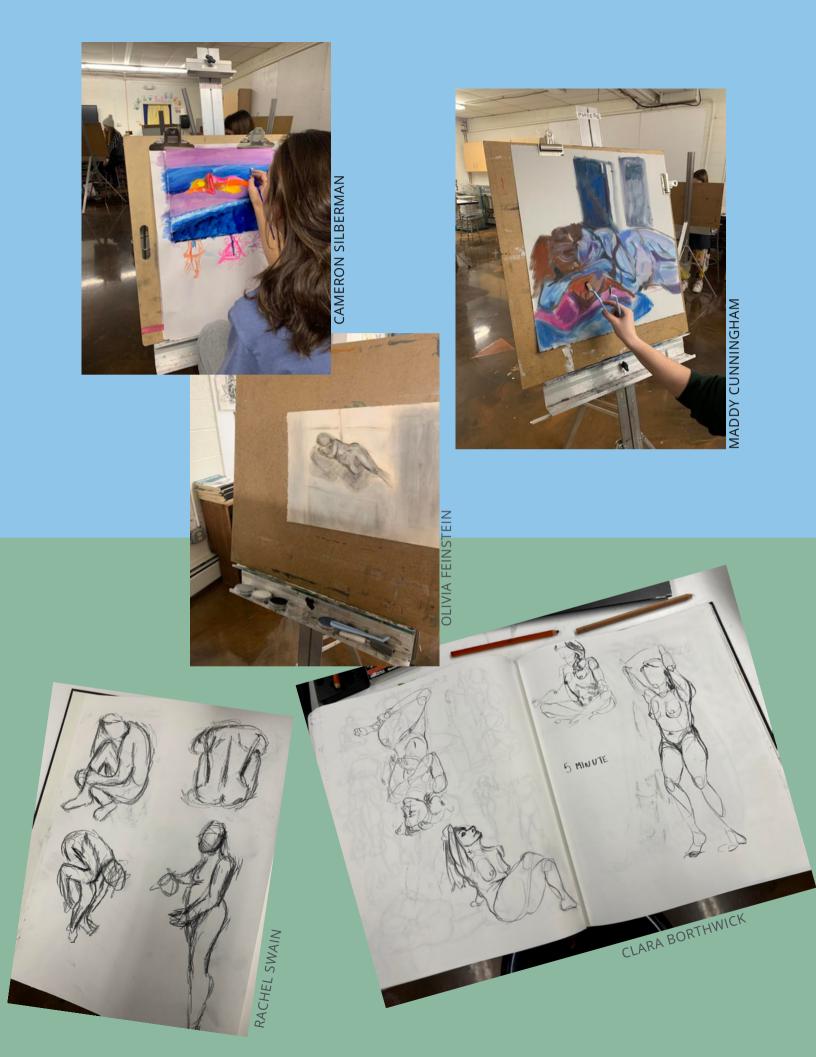

> Kelli Abdoney Photo instructor

Pop over to see the show to learn more about Kelli's work - Starting November 16th!

Soleil Yax is doing an independent study this year Advanced Studio Art

Seen above is their display and other work that is available for the Fox Chase Art Show that is on campus 11/19 & 11/20 that several students are participating in to benefit Fox Chase and the Art Department

CLARA BORTHWICK

MADDY CUNNINGHAM

MAGGIE LIVEZEY

KATIE BUNTING

Ben's Sports Sto 's Sports Sto Ben's Sports Sto **BEN REED** 

Ben's Sport's Shop Logo Design