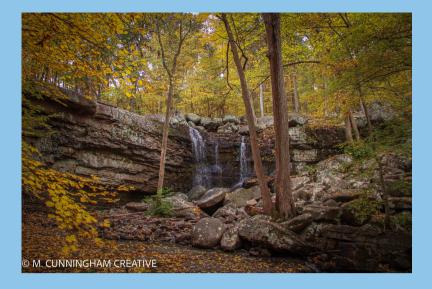

### PHOTOGRAPHY

The Advanced Photo class made the most of the incredible Fall we've had, taking trips to the canal, river, and hidden creeks and meadows to photograph and explore our landscape project. Kelli asked the students to look at light from an aesthetic point of view. They observed soft light, hard light, dappled light and golden light. The culmination were really beautiful observations and compositions. We hope you enjoy looking at them as much as they enjoyed finding them.