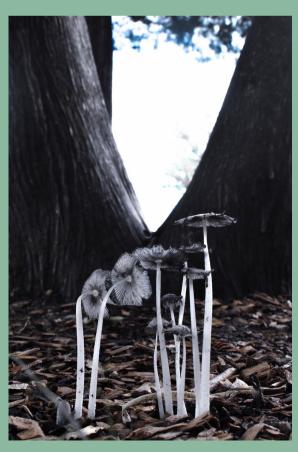

### PHOTOGRAPHY

The Advanced Photo class made the most of the incredible Fall we've had, taking trips to the canal, river, and hidden creeks and meadows to photograph and explore our landscape project. Kelli asked the students to look at light from an aesthetic point of view. They observed soft light, hard light, dappled light and golden light. The culmination were really beautiful observations and compositions. We hope you enjoy looking at them as much as they enjoyed finding them.

EMMITT CARUSO

**GRIFFIN DEMETSKY** 

HANNAH SCHMUCKLER (TOP RIGHT BELOW)

KYLE DALY

LEO ROSNER

MACY GRISIN (TOP & MIDDLE LEFT, ABOVE)

MADDY CUNNINGHAI

RYAN EICHEM