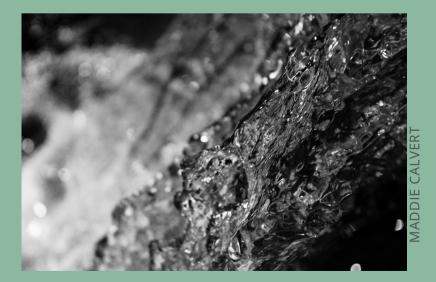

### PHOTOGRAPHY

The Advanced Photo class made the most of the incredible Fall we've had, taking trips to the canal, river, and hidden creeks and meadows to photograph and explore our landscape project. Kelli asked the students to look at light from an aesthetic point of view. They observed soft light, hard light, dappled light and golden light. The culmination were really beautiful observations and compositions. We hope you enjoy looking at them as much as they enjoyed finding them.