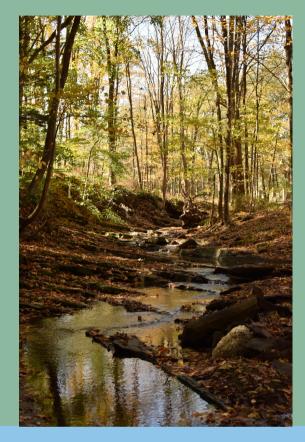

### PHOTOGRAPHY

The Advanced Photo class made the most of the incredible Fall we've had, taking trips to the canal, river, and hidden creeks and meadows to photograph and explore our landscape project. Kelli asked the students to look at light from an aesthetic point of view. They observed soft light, hard light, dappled light and golden light. The culmination were really beautiful observations and compositions. We hope you enjoy looking at them as much as they enjoyed finding them.