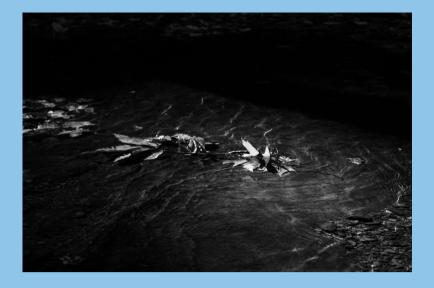

### PHOTOGRAPHY

The Advanced Photo class made the most of the incredible Fall we've had, taking trips to the canal, river, and hidden creeks and meadows to photograph and explore our landscape project. Kelli asked the students to look at light from an aesthetic point of view. They observed soft light, hard light, dappled light and golden light. The culmination were really beautiful observations and compositions. We hope you enjoy looking at them as much as they enjoyed finding them.