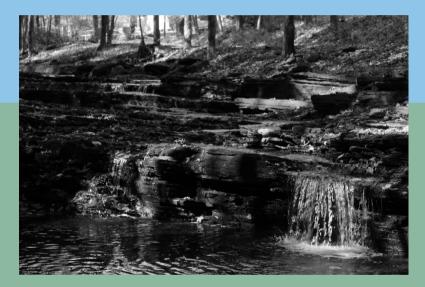

### PHOTOGRAPHY

The Advanced Photo class made the most of the incredible Fall we've had, taking trips to the canal, river, and hidden creeks and meadows to photograph and explore our landscape project. Kelli asked the students to look at light from an aesthetic point of view. They observed soft light, hard light, dappled light and golden light. The culmination were really beautiful observations and compositions. We hope you enjoy looking at them as much as they enjoyed finding them.