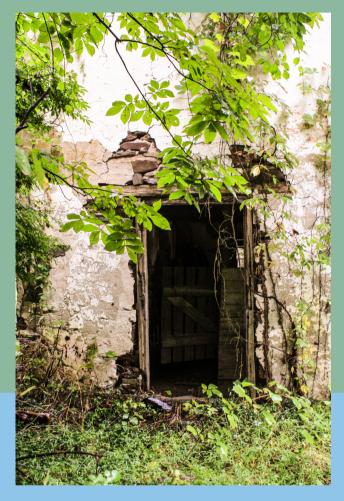

### PHOTOGRAPHY

The Advanced Photo class made the most of the incredible Fall we've had, taking trips to the canal, river, and hidden creeks and meadows to photograph and explore our landscape project. Kelli asked the students to look at light from an aesthetic point of view. They observed soft light, hard light, dappled light and golden light. The culmination were really beautiful observations and compositions. We hope you enjoy looking at them as much as they enjoyed finding them.

EMMITT CARUSO

**GRIFFIN DEMETSKY** 

HANNAH SCHMUCKLER (TOP RIGHT BELOW)

KYLE DALY

LEO ROSNER

MACY GRISIN (TOP & MIDDLE LEFT, ABOVE)

MADDY CUNNINGHAI

RYAN EICHEM