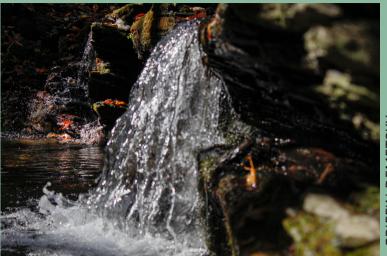

### PHOTOGRAPHY

The Advanced Photo class made the most of the incredible Fall we've had, taking trips to the canal, river, and hidden creeks and meadows to photograph and explore our landscape project. Kelli asked the students to look at light from an aesthetic point of view. They observed soft light, hard light, dappled light and golden light. The culmination were really beautiful observations and compositions. We hope you enjoy looking at them as much as they enjoyed finding them.