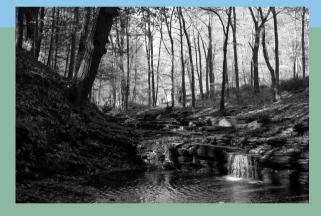

### PHOTOGRAPHY

The Advanced Photo class made the most of the incredible Fall we've had, taking trips to the canal, river, and hidden creeks and meadows to photograph and explore our landscape project. Kelli asked the students to look at light from an aesthetic point of view. They observed soft light, hard light, dappled light and golden light. The culmination were really beautiful observations and compositions. We hope you enjoy looking at them as much as they enjoyed finding them.