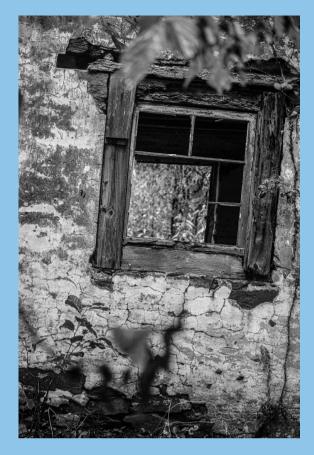

### PHOTOGRAPHY

The Advanced Photo class made the most of the incredible Fall we've had, taking trips to the canal, river, and hidden creeks and meadows to photograph and explore our landscape project. Kelli asked the students to look at light from an aesthetic point of view. They observed soft light, hard light, dappled light and golden light. The culmination were really beautiful observations and compositions. We hope you enjoy looking at them as much as they enjoyed finding them.

EMMITT CARUSO

**GRIFFIN DEMETSKY** 

HANNAH SCHMUCKLER (TOP RIGHT BELOW)

KYLE DALY

LEO ROSNER

MACY GRISIN (TOP & MIDDLE LEFT, ABOVE)

MADDY CUNNINGHAI

RYAN EICHEM