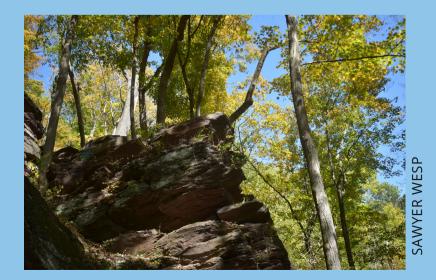

### PHOTOGRAPHY

The Advanced Photo class made the most of the incredible Fall we've had, taking trips to the canal, river, and hidden creeks and meadows to photograph and explore our landscape project. Kelli asked the students to look at light from an aesthetic point of view. They observed soft light, hard light, dappled light and golden light. The culmination were really beautiful observations and compositions. We hope you enjoy looking at them as much as they enjoyed finding them.