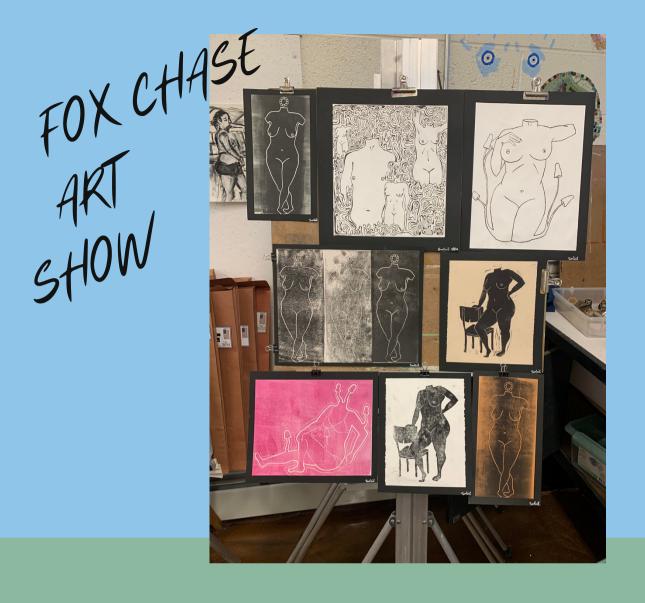

> Kelli Abdoney Photo instructor

Pop over to see the show to learn more about Kelli's work - Starting November 16th!

Soleil Yax is doing an independent study this year Advanced Studio Art

Seen above is their display and other work that is available for the Fox Chase Art Show that is on campus 11/19 & 11/20 that several students are participating in to benefit Fox Chase and the Art Department