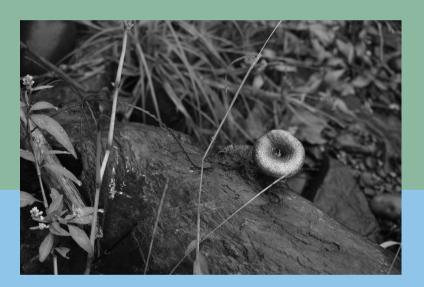

### PHOTOGRAPHY

The Advanced Photo class made the most of the incredible Fall we've had, taking trips to the canal, river, and hidden creeks and meadows to photograph and explore our landscape project. Kelli asked the students to look at light from an aesthetic point of view. They observed soft light, hard light, dappled light and golden light. The culmination were really beautiful observations and compositions. We hope you enjoy looking at them as much as they enjoyed finding them.

EMMITT CARUSO

**GRIFFIN DEMETSKY** 

HANNAH SCHMUCKLER (TOP RIGHT BELOW)

KYLE DALY

LEO ROSNER

MACY GRISIN (TOP & MIDDLE LEFT, ABOVE)

MADDY CUNNINGHAI

RYAN EICHEM