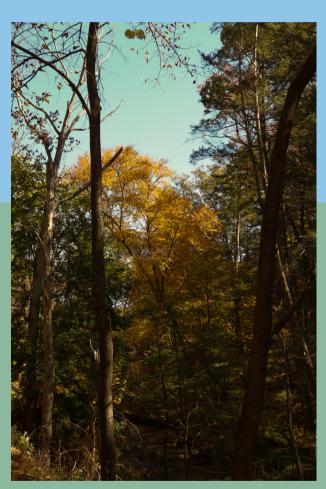

### PHOTOGRAPHY

The Advanced Photo class made the most of the incredible Fall we've had, taking trips to the canal, river, and hidden creeks and meadows to photograph and explore our landscape project. Kelli asked the students to look at light from an aesthetic point of view. They observed soft light, hard light, dappled light and golden light. The culmination were really beautiful observations and compositions. We hope you enjoy looking at them as much as they enjoyed finding them.