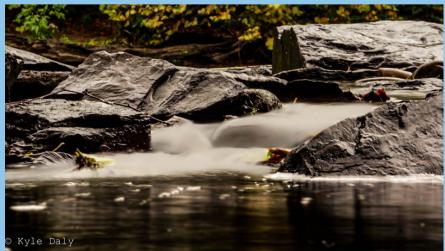

### PHOTOGRAPHY

The Advanced Photo class made the most of the incredible Fall we've had, taking trips to the canal, river, and hidden creeks and meadows to photograph and explore our landscape project. Kelli asked the students to look at light from an aesthetic point of view. They observed soft light, hard light, dappled light and golden light. The culmination were really beautiful observations and compositions. We hope you enjoy looking at them as much as they enjoyed finding them.

EMMITT CARUSO

**GRIFFIN DEMETSKY** 

HANNAH SCHMUCKLER (TOP RIGHT BELOW)

KYLE DALY

LEO ROSNER

MACY GRISIN (TOP & MIDDLE LEFT, ABOVE)

MADDY CUNNINGHAI

RYAN EICHEM