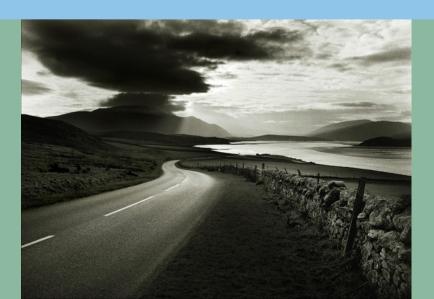

## student art work & Kelli Abdoney: photographs

The northern lands of Caithness and Sutherland are the subjects in this body of Photographic work. My interests are deeply embedded in my love and curiosity for these remote unpopulated regions of Scotland.

> Kelli Abdoney Photo instructor

Pop over to see the show to learn more about Kelli's work - Starting November 16th!

Soleil Yax is doing an independent study this year Advanced Studio Art

Seen above is their display and other work that is available for the Fox Chase Art Show that is on campus 11/19 & 11/20 that several students are participating in to benefit Fox Chase and the Art Department