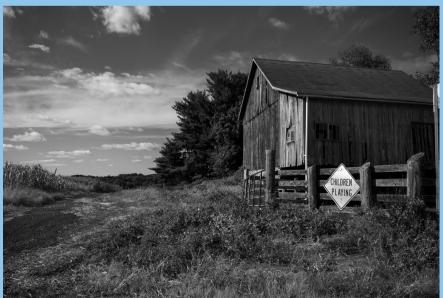

### PHOTOGRAPHY

The Advanced Photo class made the most of the incredible Fall we've had, taking trips to the canal, river, and hidden creeks and meadows to photograph and explore our landscape project. Kelli asked the students to look at light from an aesthetic point of view. They observed soft light, hard light, dappled light and golden light. The culmination were really beautiful observations and compositions. We hope you enjoy looking at them as much as they enjoyed finding them.

EMMITT CARUSO

**GRIFFIN DEMETSKY** 

HANNAH SCHMUCKLER (TOP RIGHT BELOW)

KYLE DALY

LEO ROSNER

MACY GRISIN (TOP & MIDDLE LEFT, ABOVE)

MADDY CUNNINGHAI

RYAN EICHEM