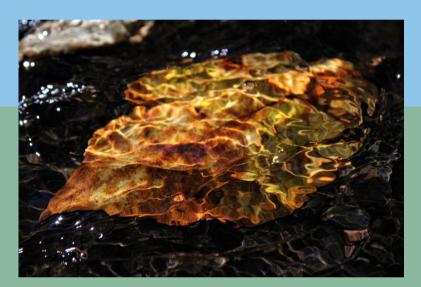

### PHOTOGRAPHY

The Advanced Photo class made the most of the incredible Fall we've had, taking trips to the canal, river, and hidden creeks and meadows to photograph and explore our landscape project. Kelli asked the students to look at light from an aesthetic point of view. They observed soft light, hard light, dappled light and golden light. The culmination were really beautiful observations and compositions. We hope you enjoy looking at them as much as they enjoyed finding them.