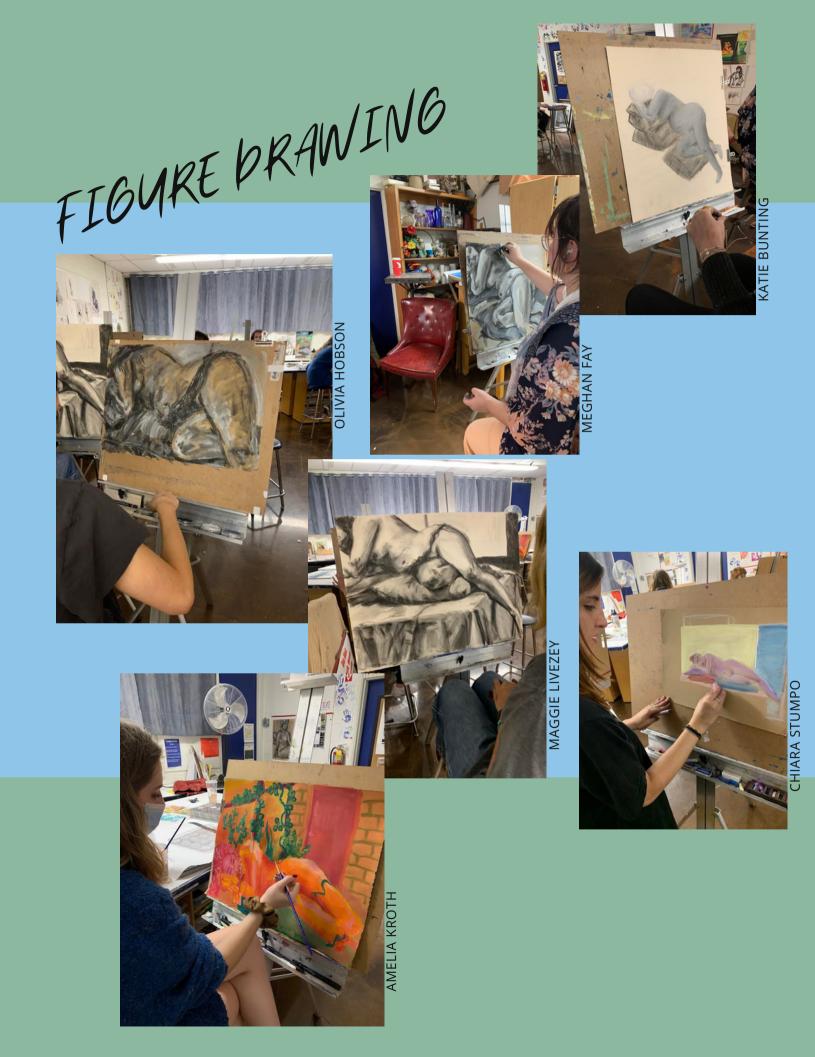

#### **NOVEMBER 2022**

### SOLEBURY SCHOOL FINE ARTS NEWSLETTER

WHAT'S INSIDE THIS ISSUE:

enjoy this month's issue featuring the amazing work of our Solebury art students!



### follow us!



soleburyschool\_art



facebook.com/soleburyart



OLIVIA JACKLIN

# on view

## student art work & Kelli Abdoney: photographs

The northern lands of Caithness and Sutherland are the subjects in this body of Photographic work. My interests are deeply embedded in my love and curiosity for these remote unpopulated regions of Scotland.

> Kelli Abdoney Photo instructor

Pop over to see the show to learn more about Kelli's work - Starting November 16th!









Soleil Yax is doing an independent study this year Advanced Studio Art

Seen above is their display and other work that is available for the Fox Chase Art Show that is on campus 11/19 & 11/20 that several students are participating in to benefit Fox Chase and the Art Department





CLARA BORTHWICK





MADDY CUNNINGHAM



MAGGIE LIVEZEY





KATIE BUNTING





Ben's Sports Sto 's Sports Sto Ben's Sports Sto **BEN REED** 

Ben's Sport's Shop Logo Design









### PHOTOGRAPHY

The Advanced Photo class made the most of the incredible Fall we've had, taking trips to the canal, river, and hidden creeks and meadows to photograph and explore our landscape project. Kelli asked the students to look at light from an aesthetic point of view. They observed soft light, hard light, dappled lig