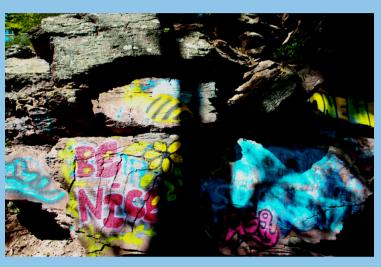

### PHOTOGRAPHY

The Advanced Photo class made the most of the incredible Fall we've had, taking trips to the canal, river, and hidden creeks and meadows to photograph and explore our landscape project. Kelli asked the students to look at light from an aesthetic point of view. They observed soft light, hard light, dappled light and golden light. The culmination were really beautiful observations and compositions. We hope you enjoy looking at them as much as they enjoyed finding them.

EMMITT CARUSO

**GRIFFIN DEMETSKY** 

HANNAH SCHMUCKLER (TOP RIGHT BELOW)

KYLE DALY

LEO ROSNER

MACY GRISIN (TOP & MIDDLE LEFT, ABOVE)

MADDY CUNNINGHAI

RYAN EICHEM